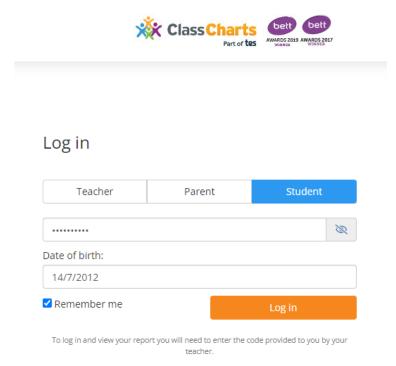

## Logging into ClassCharts through a web browser

- 1. Navigate to <a href="https://www.classcharts.com/">https://www.classcharts.com/</a>
- 2. Select "Student" and enter the code supplied by the school.
- 3. Upon entering the code, you will need to enter your date of birth.

## Logging in through the ClassCharts Students app

- 1. Navigate to the Play Store (Android) or the App Store (iOS).
- 2. Search for "ClassCharts Students" by Edukey Education Ltd and install to your device.
- 3. Within the app, enter your access code.
- 4. Enter your date of birth if prompted and hit "Log in".